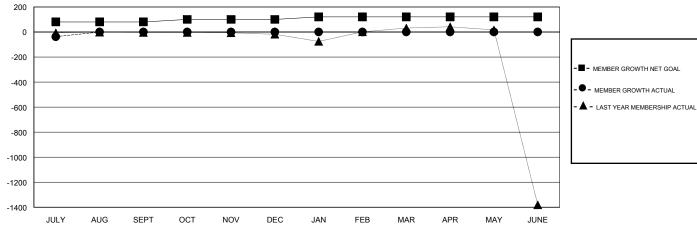

## GMT: LOCATION REP OF BANGLADESH GMT CA

|               | Club          | os .        |               | Members               |                           |                         |                                              |  |
|---------------|---------------|-------------|---------------|-----------------------|---------------------------|-------------------------|----------------------------------------------|--|
|               | RESULTS FOR   | R 2019-2020 |               | RESULTS FOR 2019-2020 |                           |                         |                                              |  |
| QUARTER       | NEW CLUB GOAL | NEW CLUBS   | DROPPED CLUBS | QUARTER               | MEMBER GROWTH NET<br>GOAL | MEMBER GROWTH<br>ACTUAL | DROPPED MEMBERS ACTUAL (including transfers) |  |
| JULY/AUG/SEPT | 8             | 0           | 1             | JULY/AUG/SEPT         | 80                        | 12                      | 50                                           |  |
| OCT/NOV/DEC   | 3             | 0           | 0             | OCT/NOV/DEC           | 20                        | 0                       | 0                                            |  |
| JAN/FEB/MAR   | 4             | 0           | 0             | JAN/FEB/MAR           | 20                        | 0                       | 0                                            |  |
| APR/MAY/JUNE  | 0             | 0           | 0             | APR/MAY/JUNE          | 0                         | 0                       | 0                                            |  |

## GOALS AND ACTUAL MEMBERS CUMULATIVE

| DROPPED CLUBS: 1  DROPPED MEMBERS |   | 4 CLUBS OF 133 ADDED 1 OR MORE<br>NEW MEMBERS | GENDER DISTRIBUTION  MALE 2,629 (80.50%)  FEMALE 637 (19.50%) |  |       |  |
|-----------------------------------|---|-----------------------------------------------|---------------------------------------------------------------|--|-------|--|
| DECEASED                          | 0 | CLICK HERE FOR CUMULATIVE                     | TOTAL FAMILY UNIT MEMBERS                                     |  | 1,186 |  |
| CLUB CANCELLED 25                 |   | MEMBERSHIP DATA                               | FAMILY MEMBERS PAYING HALF DUES                               |  | 841   |  |
| OTHER 25                          |   |                                               |                                                               |  | 041   |  |
| TOTAL 50                          |   |                                               |                                                               |  |       |  |