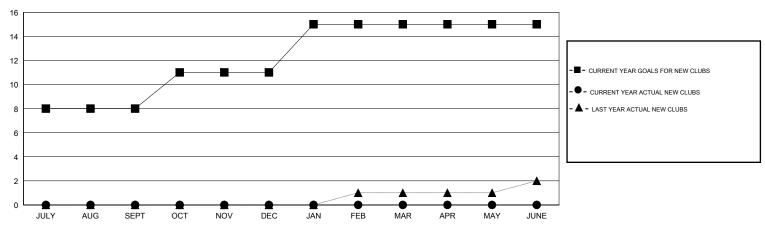

## GMT: LOCATION REP OF BANGLADESH GMT CA

|               | Club          | os .        |               | Members               |                           |                         |                                              |  |
|---------------|---------------|-------------|---------------|-----------------------|---------------------------|-------------------------|----------------------------------------------|--|
|               | RESULTS FOR   | R 2019-2020 |               | RESULTS FOR 2019-2020 |                           |                         |                                              |  |
| QUARTER       | NEW CLUB GOAL | NEW CLUBS   | DROPPED CLUBS | QUARTER               | MEMBER GROWTH NET<br>GOAL | MEMBER GROWTH<br>ACTUAL | DROPPED MEMBERS ACTUAL (including transfers) |  |
| JULY/AUG/SEPT | 8             | 0           | 1             | JULY/AUG/SEPT         | 80                        | 12                      | 50                                           |  |
| OCT/NOV/DEC   | 3             | 0           | 0             | OCT/NOV/DEC           | 20                        | 0                       | 0                                            |  |
| JAN/FEB/MAR   | 4             | 0           | 0             | JAN/FEB/MAR           | 20                        | 0                       | 0                                            |  |
| APR/MAY/JUNE  | 0             | 0           | 0             | APR/MAY/JUNE          | 0                         | 0                       | 0                                            |  |

## GOALS AND ACTUAL NEW CLUBS CUMULATIVE